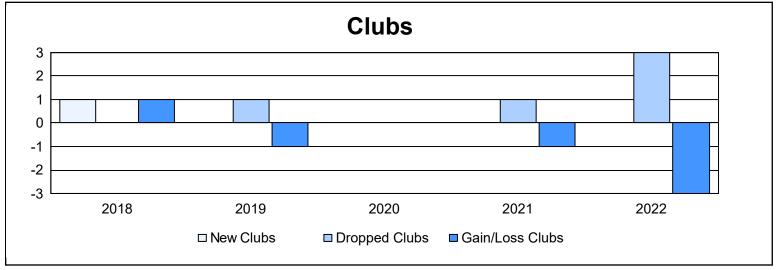

District 8 N As of June 2022 Cumulative

| Year      | New<br>Clubs | Dropped<br>Clubs | Gain/<br>Loss<br>Clubs | New<br>Members | Charter<br>Members | Reinstate<br>Members | Transfer<br>Members | Total<br>Member<br>Added | Total<br>Members<br>Dropped | Gain/<br>Loss<br>Members |
|-----------|--------------|------------------|------------------------|----------------|--------------------|----------------------|---------------------|--------------------------|-----------------------------|--------------------------|
| 2017-2018 | 1            | 0                | 1                      | 79             | 25                 | 1                    | 1                   | 106                      | 95                          | 11                       |
| 2018-2019 | 0            | 1                | -1                     | 88             | 1                  | 3                    | 1                   | 93                       | 102                         | -9                       |
| 2019-2020 | 0            | 0                | 0                      | 36             | 0                  | 2                    | 1                   | 39                       | 66                          | -27                      |
| 2020-2021 | 0            | 1                | -1                     | 50             | 0                  | 3                    | 0                   | 53                       | 126                         | -73                      |
| 2021-2022 | 0            | 3                | -3                     | 32             | 0                  | 2                    | 1                   | 35                       | 124                         | -89                      |
| Average   | 0            | 1                | -1                     | 57             | 5                  | 2                    | 1                   | 65                       | 103                         | -37                      |